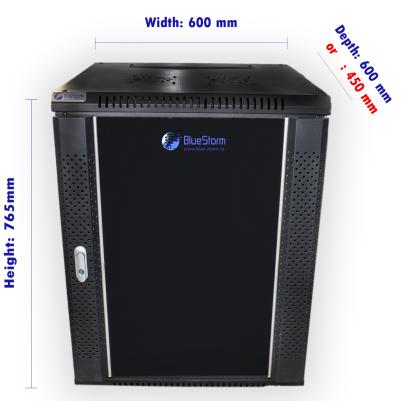

## **WALL MOUNTED CABINET**

BS-WMC6-G-15U

**BS-WMC4-G-15U** 

PDU

**Earthing cable** 

Shelf

Fan

| No. | Part Name        | QTY | Unit  | Materials                              | Treatment     |
|-----|------------------|-----|-------|----------------------------------------|---------------|
| 1   | Frame            | 2   | Piece | 1.2mm SPCC steel                       | Powder coated |
| 2   | Front Door       | 1   | Piece | 5mm tempered glass<br>1.2mm SPCC steel | /             |
| 3   | Side Door        | 2   | Piece | 1.2mm SPCC steel                       | Powder coated |
| 4   | Bottom           | 1   | Piece | 1.2mm SPCC steel                       | Powder coated |
| 5   | Тор              | 1   | Piece | 1.2mm SPCC steel                       | Powder coated |
| 6   | Mounting Profile | 4   | Piece | 1.5mm SPCC steel                       | Powder coated |
| 7   | Side lock        | 2   | Piece | /                                      | 1             |
| 8   | Hinges           | 2   | Piece | 2.0mm steel                            | /             |
| 9   | Wiring Panel     | 2   | Piece | 1.2mm SPCC steel                       | Powder coated |
| 10  | Cage nut         | 30  | Piece | Stainless steel                        | 1             |
| 11  | Side lock hole   | 2   | Piece | Optional lock                          | 1             |
| 12  | Quick open latch | 4   | Piece | Plastic                                | 1             |
| 13  | Fan              | 2   | Piece | /                                      | 1             |
| 14  | PDU              | 1   | Piece | /                                      | 1             |
| 15  | Shelf            | 1   | Piece | 1.2mm SPCC steel                       | Powder coated |
| 16  | Light            | 1   | Piece | Led or neon                            | 1             |
| 17  | heat sensor      | 1   | Piece | Digital                                | /             |
| 18  | Earthing cable   | 1   | Set   | copper                                 | 1             |
| 19  | Packing          | 2   | Ctn   | cartoon                                | Disassembled  |