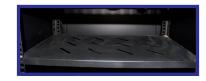

## **WALL MOUNTED CABINET**

BS-WMC6-G-15U

**BS-WMC4-G-15U** 

PDU

**Earthing cable** 

Shelf

Fan

| No. | Part Name        | QTY | Unit  | Materials                              | Treatment     |
|-----|------------------|-----|-------|----------------------------------------|---------------|
| 1   | Frame            | 2   | Piece | 1.2mm SPCC steel                       | Powder coated |
| 2   | Front Door       | 1   | Piece | 5mm tempered glass<br>1.2mm SPCC steel | /             |
| 3   | Side Door        | 2   | Piece | 1.2mm SPCC steel                       | Powder coated |
| 4   | Bottom           | 1   | Piece | 1.2mm SPCC steel                       | Powder coated |
| 5   | Тор              | 1   | Piece | 1.2mm SPCC steel                       | Powder coated |
| 6   | Mounting Profile | 4   | Piece | 1.5mm SPCC steel                       | Powder coated |
| 7   | Side lock        | 2   | Piece | /                                      | 1             |
| 8   | Hinges           | 2   | Piece | 2.0mm steel                            | /             |
| 9   | Wiring Panel     | 2   | Piece | 1.2mm SPCC steel                       | Powder coated |
| 10  | Cage nut         | 30  | Piece | Stainless steel                        | 1             |
| 11  | Side lock hole   | 2   | Piece | Optional lock                          | 1             |
| 12  | Quick open latch | 4   | Piece | Plastic                                | 1             |
| 13  | Fan              | 2   | Piece | /                                      | 1             |
| 14  | PDU              | 1   | Piece | /                                      | 1             |
| 15  | Shelf            | 1   | Piece | 1.2mm SPCC steel                       | Powder coated |
| 16  | Light            | 1   | Piece | Led or neon                            | 1             |
| 17  | heat sensor      | 1   | Piece | Digital                                | /             |
| 18  | Earthing cable   | 1   | Set   | copper                                 | 1             |
| 19  | Packing          | 2   | Ctn   | cartoon                                | Disassembled  |