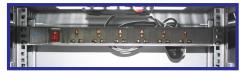

## **WALL MOUNTED CABINET**

BS-WMC6-G-15U

**BS-WMC4-G-15U** 

PDU

**Earthing cable** 

Shelf

Fan

| No. | Part Name        | QTY | Unit  | Materials                              | Treatment     |
|-----|------------------|-----|-------|----------------------------------------|---------------|
| 1   | Frame            | 2   | Piece | 1.2mm SPCC steel                       | Powder coated |
| 2   | Front Door       | 1   | Piece | 5mm tempered glass<br>1.2mm SPCC steel | /             |
| 3   | Side Door        | 2   | Piece | 1.2mm SPCC steel                       | Powder coated |
| 4   | Bottom           | 1   | Piece | 1.2mm SPCC steel                       | Powder coated |
| 5   | Тор              | 1   | Piece | 1.2mm SPCC steel                       | Powder coated |
| 6   | Mounting Profile | 4   | Piece | 1.5mm SPCC steel                       | Powder coated |
| 7   | Side lock        | 2   | Piece | /                                      | 1             |
| 8   | Hinges           | 2   | Piece | 2.0mm steel                            | /             |
| 9   | Wiring Panel     | 2   | Piece | 1.2mm SPCC steel                       | Powder coated |
| 10  | Cage nut         | 30  | Piece | Stainless steel                        | 1             |
| 11  | Side lock hole   | 2   | Piece | Optional lock                          | 1             |
| 12  | Quick open latch | 4   | Piece | Plastic                                | 1             |
| 13  | Fan              | 2   | Piece | /                                      | 1             |
| 14  | PDU              | 1   | Piece | /                                      | 1             |
| 15  | Shelf            | 1   | Piece | 1.2mm SPCC steel                       | Powder coated |
| 16  | Light            | 1   | Piece | Led or neon                            | 1             |
| 17  | heat sensor      | 1   | Piece | Digital                                | /             |
| 18  | Earthing cable   | 1   | Set   | copper                                 | 1             |
| 19  | Packing          | 2   | Ctn   | cartoon                                | Disassembled  |